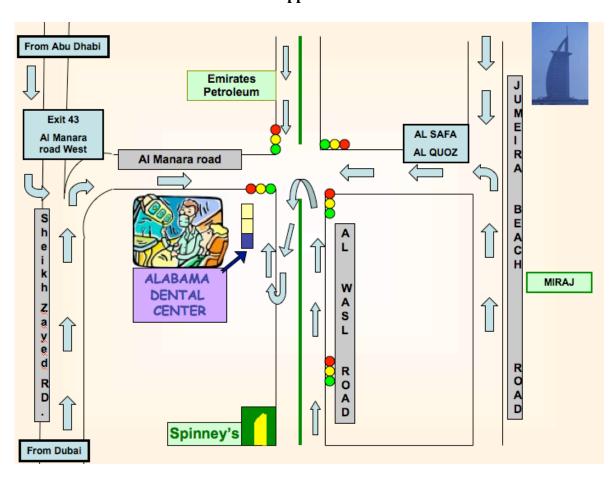

## ACCESS TO ALABAMA DENTAL CENTER Dr. Philippe TARDIEU

## Coming from Abu Dhabi (Jebel Ali)

- By Sheikh Zayed road, take exit #43 to Al Manara road West, and take right at the first traffic light.
- By Al Wasl road, coming from the Burj Al Arab, after Emirates Petroleum (right side), take the first exit after the traffic light.
- By Jumeirah Beach road, coming from the Burj Al Arab, in Umm Suqeim, turn left on Al Manara road to Al Safa, Al Quoz. At Al Wasl Road junction take left and then take the first exist on the right side.

It's the third villa on the right side, back on the service road.

## **Coming from Dubai**

- By Sheikh Zayed road, take exit #43 to Al Manara road West, and take right at the first traffic light.
- By Al Wasl road, after Spinney's (left side), go strait, pass the mosque (right side) and make a U turn at the second traffic light (Al Manara road).
- By Jumeirah Beach road, in Jumeirah 3, after Miraj building (right side), turn left on Al Manara road to Al Safa, Al Quoz . At Al Wasl road junction take left.

It's the third villa on the right side, back on the service road.

Phone: +971 4 394 8222